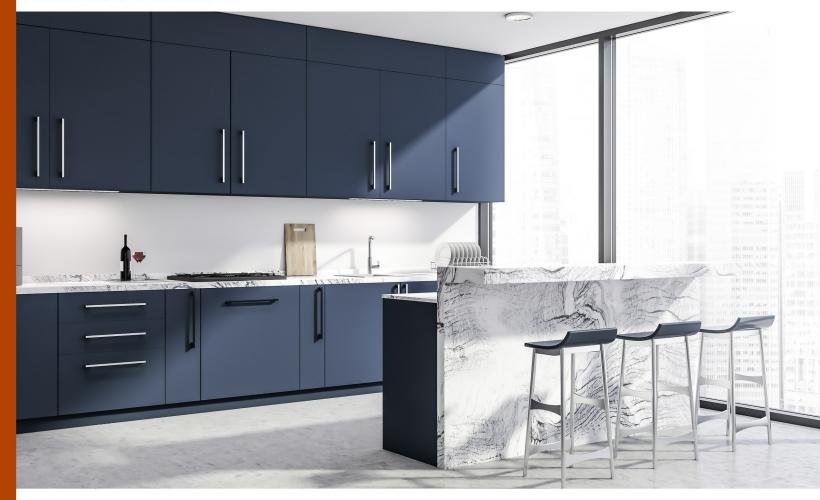

### INNOVATON BY DESIGN

SUMMIT Series cabinet doors are sleek, modern surfaces, available in Serica® matte as well as high gloss finishes that present a richness of color, clarity and depth.

Summit Series cabinet doors are durable, scratch resistant and require little maintenance. A great solution for kitchen and bath, closets and interior casework.

SUMMIT Series cabinet doors represent the latest technological advancements in PET polymeric surfaces. For example our Serica® *super-matte* cabinet doors contain anti-fingerprint and thermal-healing capabilities to repair minor surface abrasions.

Our doors, components and panels are produced using premium materials and machined with precision. Unique edgebanding technology delivers a seamless look while providing exceptional durability.