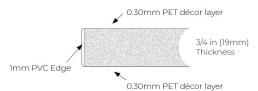

### **SUMMIT Series Slab Door Specifications**

Finishes: High Gloss or Matte finish

Design: Contemporary Face surface material: PET Back surface material:

- Serica® Series PET face, matching TFL back
- Premier Series are 1 sided PET, matching TFL back

Edge treatment: PVC, Matching color & finish

Substrate: Premium Grade MDF Cabinet Door thickness: 3/4 in (19 mm)

SUMMIT Series Slab Door Parameters

Minimum 3(h) in x 3(w) in (76.2 x 76.2 mm) Maximum 48 x 119 in (1219 x 3023 mm)

Edgebanding Profile 1.0 mm edge radius SUMMIT Series Slab Door Profile

Overall dimenesional tolerance +/- 1/32"