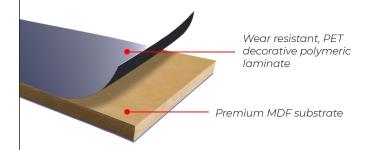

### What are PET polymeric doors?

Summit Series cabinet doors and panels are constructed of decorative PET polymeric foil permanently bonded to ultra smooth MDF (medium density fiberboard) via PUR resin.